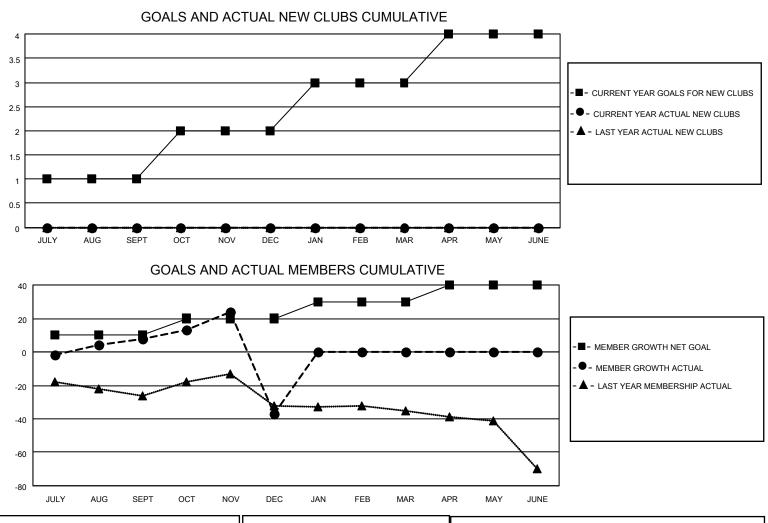

## LOCATION TEXAS

District 2 A3

Results as of: 12/31/2022

| Clubs                 |               |           |               | Members               |                         |                         |                                                    |
|-----------------------|---------------|-----------|---------------|-----------------------|-------------------------|-------------------------|----------------------------------------------------|
| RESULTS FOR 2022-2023 |               |           |               | RESULTS FOR 2022-2023 |                         |                         |                                                    |
| QUARTER               | NEW CLUB GOAL | NEW CLUBS | DROPPED CLUBS | QUARTER               | IBER GROWTH NET<br>GOAL | MEMBER GROWTH<br>ACTUAL | DROPPED<br>MEMBERS ACTUAL<br>(including transfers) |
| JULY/AUG/SEPT         | 1             | 0         | 0             | JULY/AUG/SEPT         | 10                      | 56                      | 41                                                 |
| OCT/NOV/DEC           | 1             | 0         | 2             | OCT/NOV/DEC           | 10                      | 40                      | 75                                                 |
| JAN/FEB/MAR           | 1             | 0         | 0             | JAN/FEB/MAR           | 10                      | 0                       | 0                                                  |
| APR/MAY/JUNE          | 1             | 0         | 0             | APR/MAY/JUNE          | 10                      | 0                       | 0                                                  |